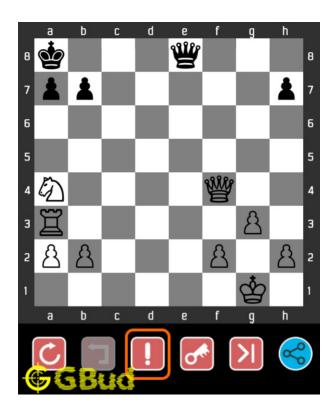

# 1.5 How to get help for moves in the easy chess puzzle 0020

To get help or the possible next moves in the puzzle, , follow the steps given below

- 1. Go to the puzzle page
- 2. Click the help button (exclamation mark as shown below) to get help or suggestion on next possible move

Figure 1.4: Click the help button to get help on next move @ https://gbud.in/gfxxhw1

Figure 1.5: Solve more easy puzzles @ https://gbud.in/chsezpz

Figure 1.6: Solve other puzzles @ https://gbud.in/chsgppz