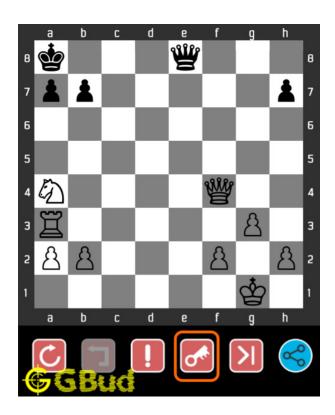

# 1.4 How to view the solution to easy chess puzzle 0020

To view the solution to this puzzle, follow the steps given below

- 1. Go to the puzzle page
- 2. Click the solution button (Key as shown below) to view the solution

Figure 1.3: Click the solution button to view solutions @ https://gbud.in/gfxxhw1