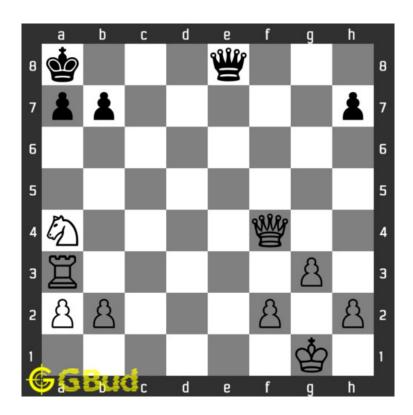

#### 1.1 Easy chess puzzle 0020

Figure 1.1: Solve this easy chess puzzle 0020. Mate in 1 move @ https://gbud.in/gfxxhw1

Figure 1.2: Solve this chess puzzle online with solution @ https://gbud.in/gfxxhw1

#### 1.2 Solution to easy chess puzzle 0020

At this puzzle, next move is by White. The objective of the puzzle is to Free chess puzzle with a difficulty level of easy is given. Puzzle number in easy category is 20. Mate in 1 move. Solve the chess puzzle.

## 1.2.1 Right moves for the solution to the easy chess puzzle 0020

Based on the objective of the puzzle, you have to make the right moves. Following are the right moves

1. Nb6#

#### 1.2.2 Explanation for the moves

- 1. Nb6# The knight can't be captured because of the presence of the rook. King can not move to b8 since b8 is attacked by queen
- 2. For right move You know which move will mate. Good work.
- 3. For wrong move A little more analysis would have helped. Dont stop trying.